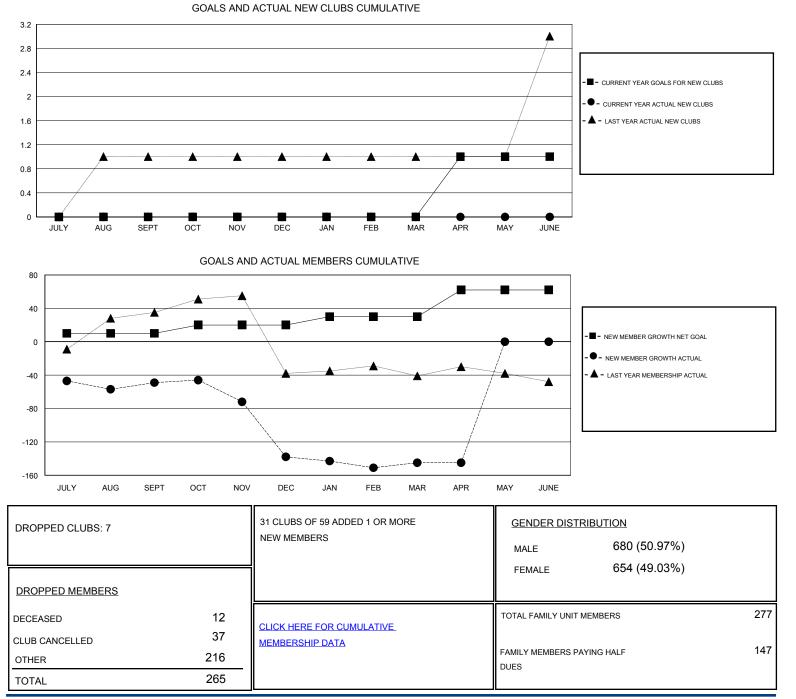

## LOCATION FLORIDA

| GMT:                  | AT: HARVEY WHITLEY |               |           | LOCATION FLORIDA      |               |                                                                |                                                              | GMT CA                                             |
|-----------------------|--------------------|---------------|-----------|-----------------------|---------------|----------------------------------------------------------------|--------------------------------------------------------------|----------------------------------------------------|
| Clubs                 |                    |               |           |                       | Members       |                                                                |                                                              |                                                    |
| RESULTS FOR 2016-2017 |                    |               |           | RESULTS FOR 2016-2017 |               |                                                                |                                                              |                                                    |
| QUART                 | ſER                | NEW CLUB GOAL | NEW CLUBS | DROPPED CLUBS         | QUARTER       | NEW MEMBER GROWTH<br>NET GOAL (not reinstated<br>or transfers) | NEW MEMBER<br>GROWTH ACTUAL (not<br>reinstated or transfers) | DROPPED<br>MEMBERS ACTUAL<br>(including transfers) |
| JULY/AU               | JG/SEPT            | 0             | 0         | 3                     | JULY/AUG/SEPT | 10                                                             | 58                                                           | 107                                                |
| OCT/NO                | V/DEC              | 0             | 0         | 4                     | OCT/NOV/DEC   | 10                                                             | 19                                                           | 108                                                |
| JAN/FEB               | B/MAR              | 0             | 0         | 0                     | JAN/FEB/MAR   | 10                                                             | 34                                                           | 41                                                 |
| APR/MA                | Y/JUNE             | 1             | 0         | 0                     | APR/MAY/JUNE  | 32                                                             | 9                                                            | 9                                                  |